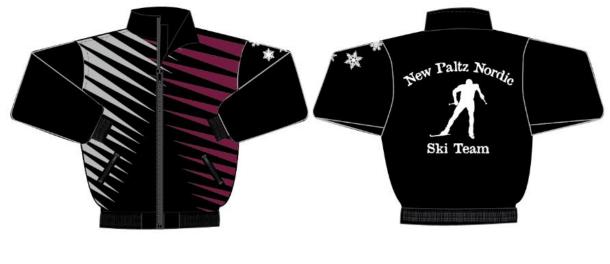

New Paltz High School Nordic Ski Jacket

- \*This is our training/team jacket-but **it is not** a mandatory jacket. The jacket is meshed lined.
- \*Cost of the jacket for the 2020-21 school year is \$107. This includes shipping.
- \*The jacket takes approximately 4 weeks to come in.
- \*Payment is due by December 9th. If you know you want the jacket but will not have the money by that date-have your parent e-mail Ann Gregory and state this.
- \*Checks made out to Ann Gregory or cash